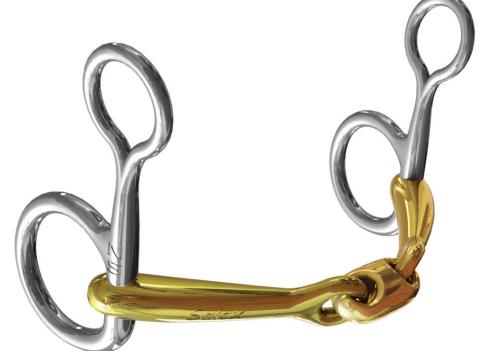

## Pony Tranz Angled Lozenge Baucher

Available in 10mm (8093-B)

This combination of Baucher cheek and NS Tranz mouthpiece usually helps the rider to achieve and maintain a rounder and more correct outline. If your pony is constantly resisting, strung out or coming above the bit the usual response to the NS Tranz Baucher is a head lowering action and softer feel through the rein. This design often proves beneficial for the over sensitive mouth. Highly recommended where help is needed for straightness and directional control.